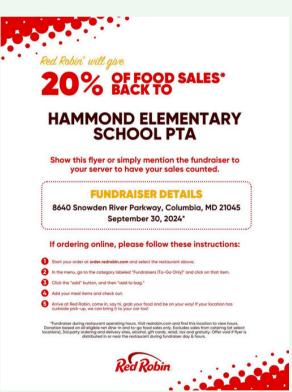

## Restaurant Night: Red Robin, YUM!

Forget about cooking on Monday,
September 30th! Join the fun at our 1st HES
PTA fundraiser night!
Details...

Date: September 30th
Time: 11:00 am - 9:30 pm (Open all day!)
Location: Red Robin (Columbia Location)
8640 Snowden River Parkway, Columbia, MD

21045

The fine print: Show the flier or simply mention HES PTA FUNDRAISER for your sales to be counted! Both Dine-in and To-Go orders count toward the fundraiser. More details included in the flier!